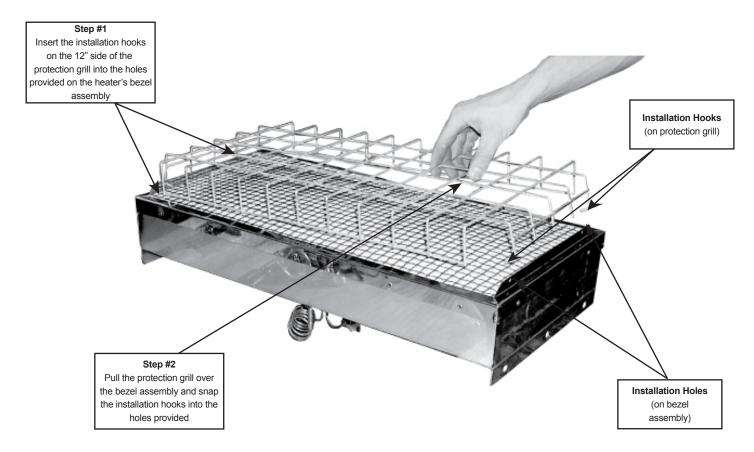

## How to Install the Cata-Dyne™ Protection Grill

The protection grill provided by CCI Thermal as an optional accessory for the Cata-Dyne<sup>™</sup> heater has been redesigned to allow for easy installation and/or removal. The 12" x 24" grill(s) are fastened to the bezel assembly. The bezel assembly is the rectangular steel frame riveted around the front of the Cata-Dyne<sup>™</sup> heater. No assembly hardware or tools are required to attach the grill(s).